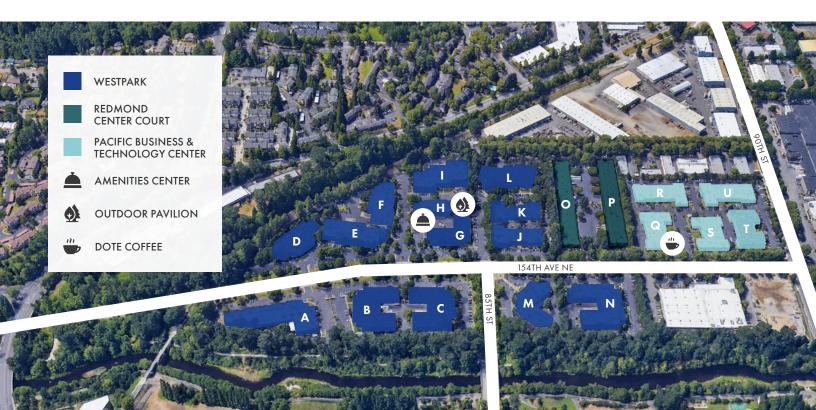

3

Total business parks including Westpark, Redmond Center Court + Pacific Business & Technology Center

21

Total buildings including office, flex, lab/assembly, and industrial, providing best-in-class versatility

#### **Building Amenities**

- Amenities Center on-site (Building H)
- Fully furnished plug & play shared executive office space, conference facility, fitness facility, cafe and shuffleboard
- Outdoor basketball area and access to the Sammamish trail
- Brand new Dote Coffee featuring small batch coffee, in-house pastries, and chocolate (Building Q)
- Outdoor pavilion with covered seating
- EV charging stations located throughout park

#### Location

- Easy access to SR-520 and I-405
- Located adjacent to major bus lines, with quick access to downtown Redmond, Bellevue, and Microsoft World Headquarters
- Half-mile away from Redmond Transit Center and new Downtown Redmond Light Rail Station
- Prominently situated near numerous retail amenities and services, including Redmond Town Center and downtown Redmond