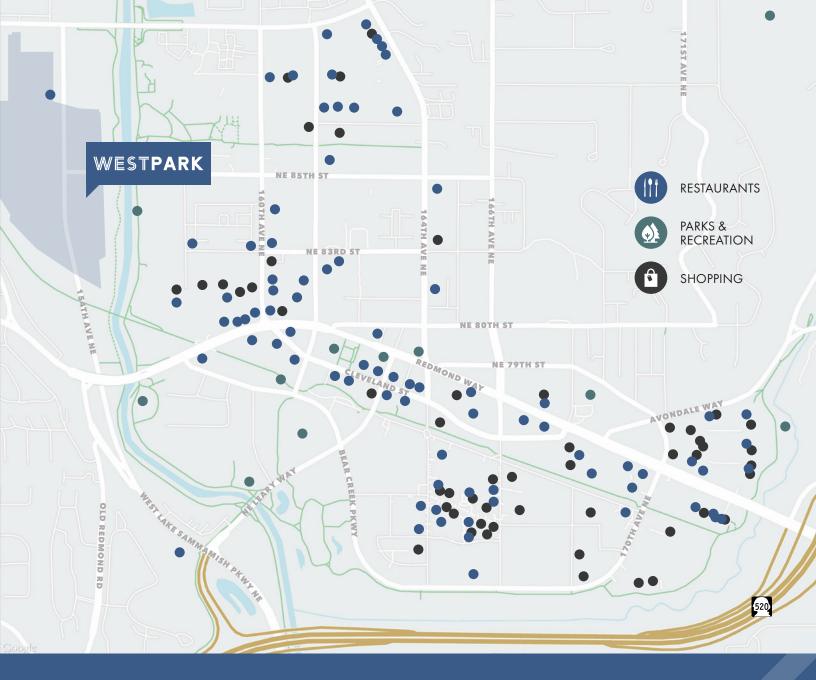

#### Location

- Easy access to SR-520 and I-405
- Located adjacent to major bus lines, with quick access to downtown Redmond, Bellevue, and Microsoft World Headquarters
- Half-mile away from Redmond Transit Center and new Downtown Redmond Light Rail Station
- Prominently situated near numerous retail amenities and services, including Redmond Town Center and downtown Redmond