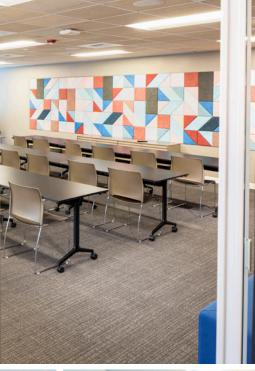

#### **Building Amenities**

- Amenities Center on-site (Building H)
- Fully furnished plug & play shared executive office space, conference facility, fitness facility, cafe and shuffleboard
- Outdoor basketball area and access to the Sammamish trail
- Brand new Dote Coffee featuring small batch coffee, in-house pastries, and chocolate (Building Q)
- Outdoor pavilion with covered seating
- EV charging stations located throughout park

#### **PURE OFFICE SPACE**

| Bldg / Suite            | Floor Plan      | Size                                                       | Comments                                                                                                                                                                                                                                                                                             |
|-------------------------|-----------------|------------------------------------------------------------|------------------------------------------------------------------------------------------------------------------------------------------------------------------------------------------------------------------------------------------------------------------------------------------------------|
| R / Suite 160           | View floor plan | 1,151 SF                                                   | Small office space, 2 private offices, conference/kitchen and internal restrooms.                                                                                                                                                                                                                    |
| J / Suite 200           | View floor plan | 1,772 SF                                                   | 3 private offices, conference room and kitchen.                                                                                                                                                                                                                                                      |
| I / Suite 210           | View floor plan | 2,231 SF                                                   | 4 private offices on window line, conference room, kitchen, and open area. Move-in ready condition.                                                                                                                                                                                                  |
| J / Suite 260           | View floor plan | 2,660 SF                                                   | Outstanding move-in ready space, 6 private offices, conference room and open area.                                                                                                                                                                                                                   |
| J / Suite 240           | View floor plan | 3,354 SF                                                   | 7 private offices, conference room, and kitchen on extensive window line on 2nd floor. Move-in ready condition.                                                                                                                                                                                      |
| T / Suite 200           | View floor plan | 9,239 SF                                                   | 2nd floor office on extensive window line, includes small 604 SF warehouse for storage with grade-level loading.                                                                                                                                                                                     |
| D / Suites<br>200/250   | View floor plan | 22,625 SF                                                  | Full floor available, divisible to 7,715 SF and 14,910 SF.                                                                                                                                                                                                                                           |
|                         |                 |                                                            |                                                                                                                                                                                                                                                                                                      |
| FLEX SPACE              |                 |                                                            |                                                                                                                                                                                                                                                                                                      |
| U / Suite 140           | View floor plan | 4,108 SF total<br>2,258 SF office<br>1,850 SF warehouse    | Outstanding small flex space with high-end finishes with 3 private offices, conference room, kitchen, and warehouse with grade loading.                                                                                                                                                              |
| G / Suite<br>110/120    | View floor plan | 13,276 SF total<br>7,130 SF office<br>6,146 SF warehouse   | High-end finishes, with furniture available. 24' clear, multiple grade-level loading doors, move-in ready condition.                                                                                                                                                                                 |
| A / Suites<br>100 + 230 | View floor plan | 32,412 SF total<br>16,922 SF office<br>15,490 SF warehouse | Rare production, R&D and warehousing space. Dock- and grade-level loading, 24' clear height, heavy power, flexible layout.                                                                                                                                                                           |
|                         |                 |                                                            |                                                                                                                                                                                                                                                                                                      |
| SHARED EXECUTIVE SPACE  |                 |                                                            |                                                                                                                                                                                                                                                                                                      |
| H / Suites<br>203 - 209 | View floor plan | 2-6 person offices                                         | Brand new, fully-furnished shared office space with flexible lease terms and fully serviced rates (including utilities). Access to small and large conference rooms, fitness facility with showers and towel service, and food service. Wi-Fi and phones hooked up allowing for immediate occupancy. |