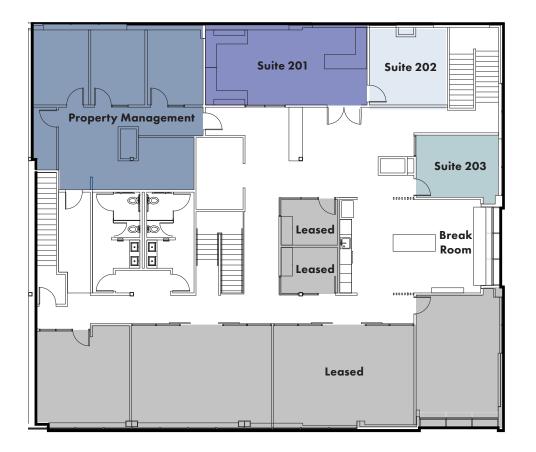

#### **BUILDING H AVAILABILITIES**

| Suite 201      | 4-person office<br>\$2,500/Month, includes all utilities |
|----------------|----------------------------------------------------------|
| Suites 201-202 | 6-person office<br>\$3,800/Month, includes all utilities |
| Suite 203      | 2-person office<br>\$1,500/Month, includes all utilities |

### **BUILDING H** 2ND FLOOR

Unique work environment with an abundance of amenities

km Kidder

Mathews