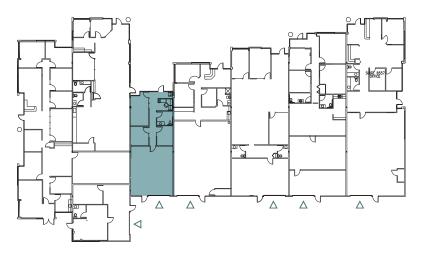

## Building K // Suite 130

769 SF AVAILABLE OFFICE

661 SF available warehouse

1,430 SF total available