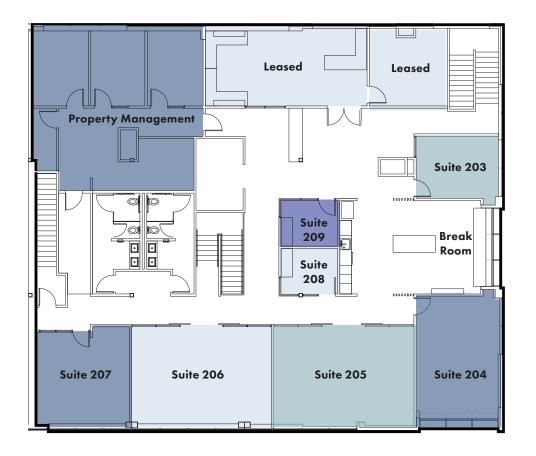

#### **BUILDING H AVAILABILITIES**

Suite 2032-person office, \$1,500/Month, includes all utilitiesSuite 204(Conference room), \$1,700/Month, includes all utilitiesSuite 205\$3,300/Month, includes all utilitiesSuite 206\$3,300/Month, includes all utilitiesSuite 207\$2,500/Month, includes all utilitiesSuite 208\$1,200/Month, includes all utilitiesSuite 209\$1,200/Month, includes all utilities

### **BUILDING H** 2ND FLOOR

**JASON BLOOM** 

**Kidder Mathews** 